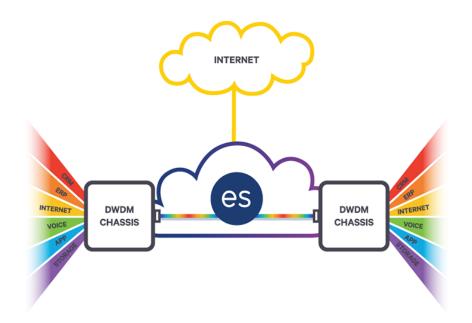

## **Product Spotlight: D-DWDM**

Dedicated Dense Wavelength Division Multiplexing, or <a href="D-DWDM">D-DWDM</a> as it is commonly known, is an optical, multiplexing technology used to increase bandwidth over existing fiber networks. It works by combining and transmitting multiple signals simultaneously at different wavelengths on a single fiber strand.

D-DWDM is really best used by businesses that transfer massive amounts of data and manage complex IT applications with a need for up-to-the-minute data replication.

Recently, Everstream provided a D-DWDM solution to a cloud data center provider. This customer is now able to offer its clients a turnkey solution of voice, dedicated internet access, disaster recovery, backup services, redundancy, diverse paths and more -- all from a local vendor and backed by a local fiber service provider.