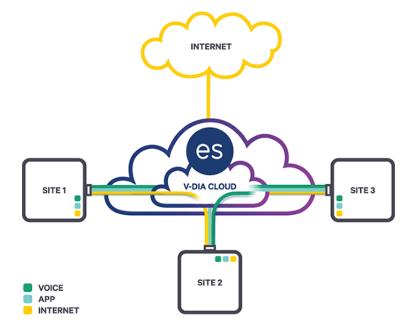

#### **Everstream's Virtual Dedicated Internet Access Service**

Multi-site businesses often struggle with IP management and efficient utilization of their bandwidth. With Everstream's Cloud-based Virtual Dedicated Internet Access (V-DIA), a business has one, shared public IP address that can be used for all locations - eliminating the hassle and inefficiency of administering and managing multiple IP addresses for multiple sites.

Ideal for customers with multiple locations, a V-DIA connection allows a business to communicate among its multiple sites with increased throughput. It functions as a private, independent network such that each location is independent of the others. Everstream's V-DIA option provides network redundancy, MPLS redundancy as well as the flexibility to manage and customize IP assignments.